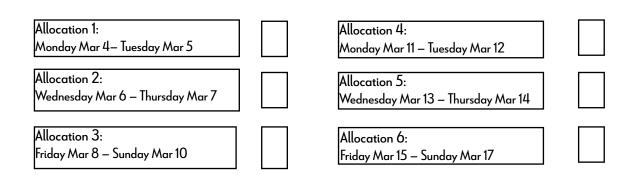

# **Clinton and Worsley Rivers ballot form**

Entry into the Clinton and Worsley ballot is currently open for the 10 th Period: 4 Mar-17 Mar 2024. You may enter the ballot for a maximum of six allocations, across all beats. Please number your enteries in order of preference from 1-6.

## Middle Clinton Beat

| Allocation 1:<br>Monday Mar 4— Tuesday Mar 5      |  |
|---------------------------------------------------|--|
| Allocation 2:<br>Wednesday Mar 6 — Thursday Mar 7 |  |
| Allocation 3:<br>Friday Mar 8 — Sunday Mar 10     |  |

| Allocation 4:<br>Monday Mar 11 — Tuesday Mar 12     |  |
|-----------------------------------------------------|--|
| Allocation 5:<br>Wednesday Mar 13 — Thursday Mar 14 |  |
| Allocation 6:<br>Friday Mar 15 — Sunday Mar 17      |  |