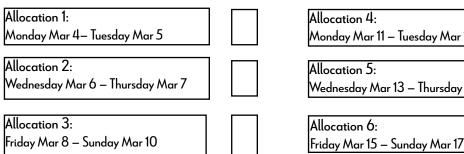

# **Clinton and Worsley Rivers ballot form**

Entry into the Clinton and Worsley ballot is currently open for the 10 th Period: 4 Mar-17 Mar 2024. You may enter the ballot for a maximum of six allocations, across all beats. Please number your enteries in order of preference from 1-6.

# Lower Clinton Beat

| Allocation 4:                      |   |  |
|------------------------------------|---|--|
| Monday Mar 11 — Tuesday Mar 12     |   |  |
|                                    | Ì |  |
| Allocation 5:                      |   |  |
| Wednesday Mar 13 — Thursday Mar 14 |   |  |

| Allocation 4:<br>Monday Mar 11 — Tuesday Mar 12     |  |
|-----------------------------------------------------|--|
| Allocation 5:<br>Wednesday Mar 13 — Thursday Mar 14 |  |
| Allocation 6:<br>Friday Mar 15 — Sunday Mar 17      |  |