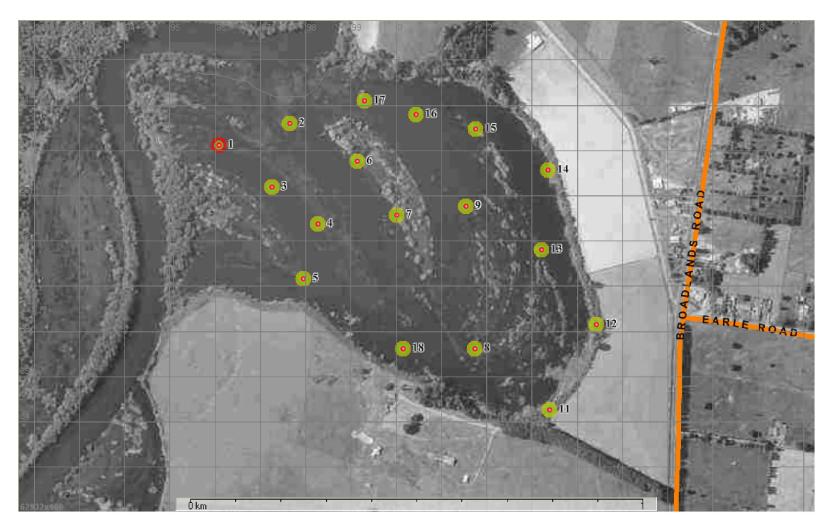

Photo 1: Hardcastles Lagoon Maimai Location

## HARDCASTLES LAGOON HUNTER ACCESS MAP VIA LANDCORP LAND

Vehicle access track to style and return to designated parking area

Pumice Pit – caution area

## VEHICLE PARKING – THIS SITE ONLY

Ohaaki Wetland Boundary (no vehicle entry)

Private household, access prohibited

Fence lines

Ohaaki Wetland - balloted hunting area (no access for 2 week exclusion period)

## **DUCK HUNTERS**

PLEASE PARK AT THE NOMINATED SITE ONLY.
PARKING ELSEWHERE WILL DIRECTLY AFFECT
OTHER HUNTERS. YOU MAY DROP OFF / PICK UP
GEAR WITH VEHICLES, BUT ALL PARKING MUST BE
AT NOMINATED SITE ONLY.