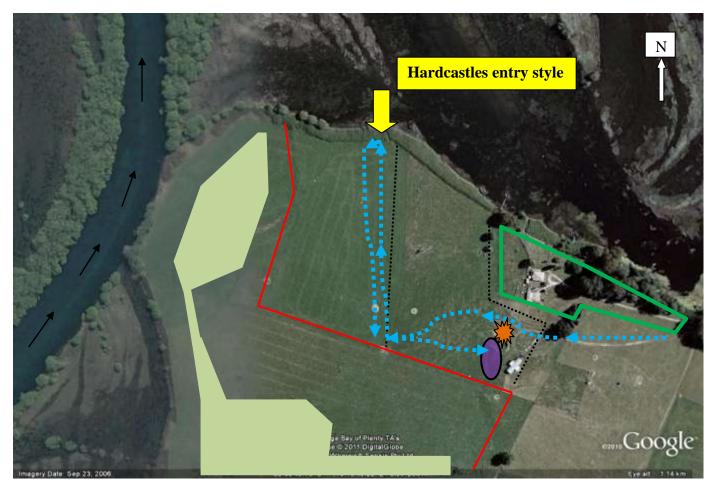

## HARDCASTLES LAGOON HUNTER ACCESS MAP VIA LANDCORP LAND

Vehicle access track to style and return to designated parking area

Pumice Pit – caution area

## VEHICLE PARKING – THIS SITE ONLY

Ohaaki Wetland Boundary (no vehicle entry)

Private household, access prohibited

Fence lines

Ohaaki Wetland - balloted hunting area (no access for 2 week exclusion period)

## **DUCK HUNTERS**

PLEASE PARK AT THE NOMINATED SITE ONLY.
PARKING ELSEWHERE WILL DIRECTLY AFFECT
OTHER HUNTERS. YOU MAY DROP OFF / PICK UP
GEAR WITH VEHICLES, BUT ALL PARKING MUST BE
AT NOMINATED SITE ONLY.