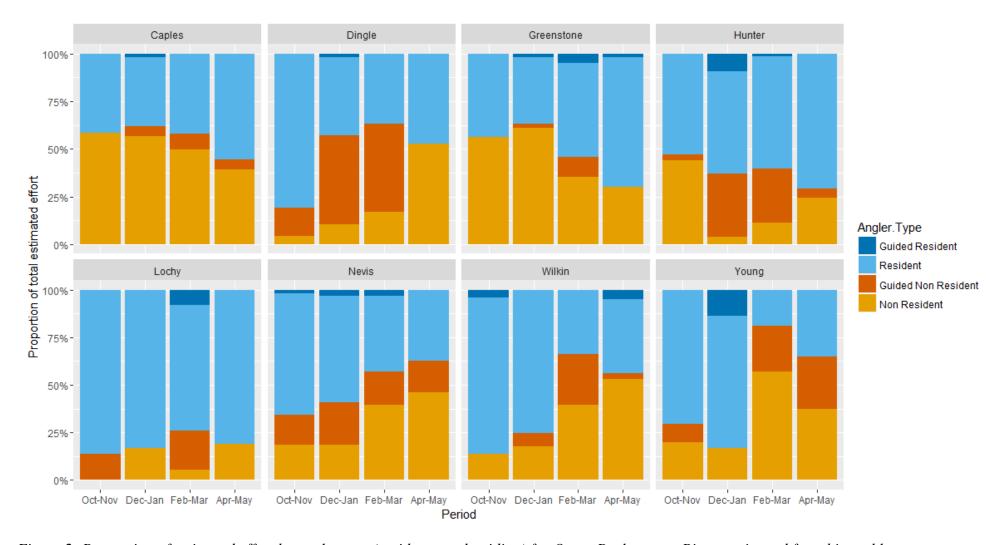

#### **Success & Satisfaction (1122)**

One period of Backcountry Fishery surveying and compliance has been completed in the Hunter. See separate report on Backcountry fishery effort