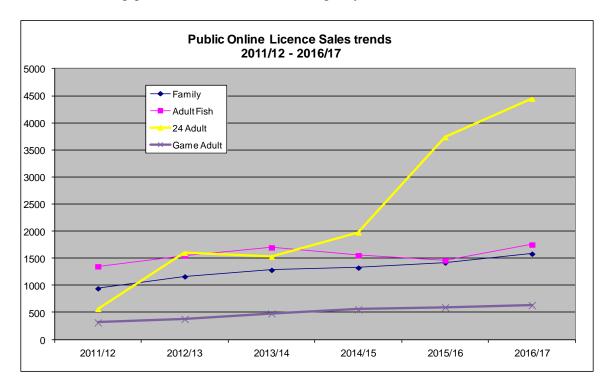

he proportion of licences sold directly via the website ('Public Online" or POL) increased 18% last year to 38% of all transactions.

The charts below highlight the now complete transition away from book licencing. The online system (both at agencies and public site) has run almost glitch free since its inception.

Gratitude should be shown to our agents who have moved to online licencing over the last 7 years, and also been at the front end of the implementation of the new licence categories three years ago. That includes the complex non resident licence.





Growth in public online sales of gamebird hunting licences has been slower than for fish. There is anecdotal evidence that hunters still prefer to purchase a licence along with their duck hunting gear and ammunition via an agency.



The growth of public online transactions particularly with fishing is in part due to the number of day fishing licences being sold via the internet - probably via hand held devices. There is some evidence that guides who don't have an agency agreement are making full use of the public online site to obtain licences for their clients.

# **Demographics Of Gamebird Hunters**



At a previous meeting, a councilor asked if we understood where our new gamebird hunter recruits are coming from. The above chart is all NZ gamebird licence holders by age and the orange section is new recruits (not seen in database for previous 4 seasons)

There is good recruitment into junior category and again in the 22yrs to 35 year old group. Point to note here is the sharp drop off and large gap in the 18-20 y