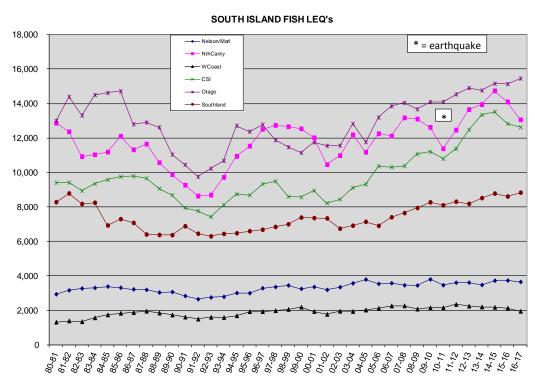

#### Licence Sales to 13 November 2017

Sales recorded to 13 November are outlined for fish and game licences in the attached table from Eyede and compared with last year on the same date. Figures are inclusive of GST. Fishing licence sales for the season so far in whole season licence equivalents (LEQs) are 8570 LEQs compare with 8546 for the same period last year.