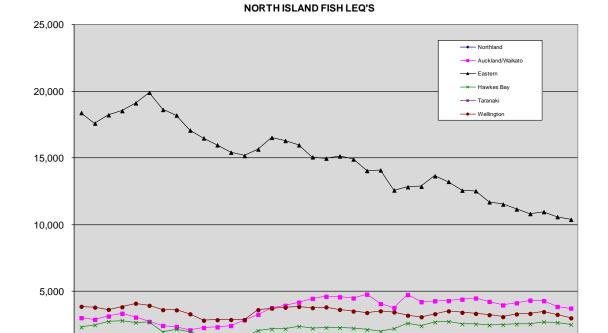

#### Licence Sales to 13 November 2017

Sales recorded to 13 November are outlined for fish and game licences in the attached table from Eyede and compared with last year on the same date. Figures are inclusive of GST. Fishing licence sales for the season so far in whole season licence equivalents (LEQs) are 8570 LEQs compare with 8546 for the same period last year.