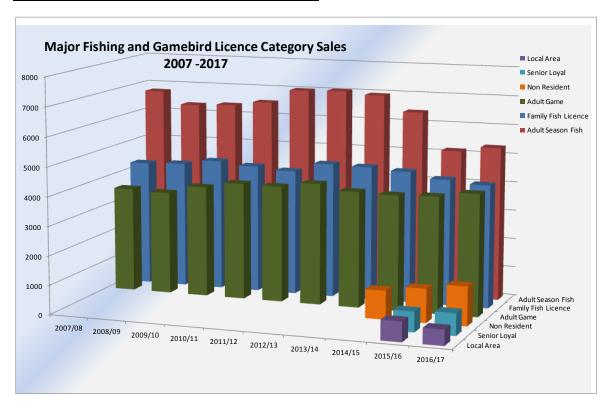

#### Licence Sales to 13 November 2017

Sales recorded to 13 November are outlined for fish and game licences in the attached table from Eyede and compared with last year on the same date. Figures are inclusive of GST. Fishing licence sales for the season so far in whole season licence equivalents (LEQs) are 8570 LEQs compare with 8546 for the same period last year.