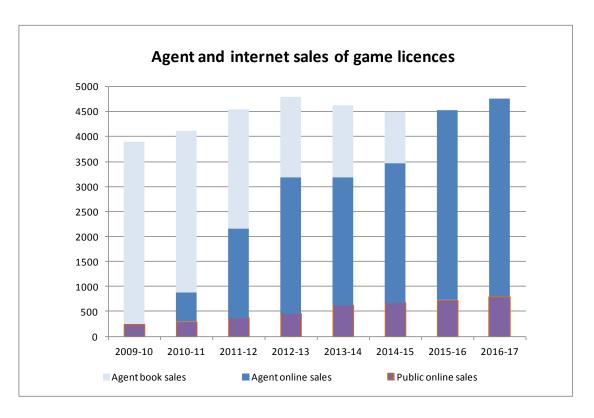

e holders.

#### **Sales By Channel**

Otago Region sold around 29,060 individual game bird and fishing licences last season. Of those, 62% are sold by retailers with the remainder being purchased by licence holders via the website. The proportion of licences sold directly via the website ('Public Online" or POL) increased 18% last year to 38% of all transactions.

The charts below highlight the now complete transition away from book licencing. The online system (both at agencies and public site) has run almost glitch free since its inception.

Gratitude should be shown to our agents who have moved to online licencing over the last 7 years, and also been at the front end of the implementation of the new licence categories three years ago. That includes the complex non resident licence.





Growth in public online sales of gamebird hunting licences has been slower than for fish. There is anecdotal evidence that hunters still prefer to purchase a licence along with their duck hunting gear and ammunition via an agency.



The growth of public online transactions particularly with fishing is in part due to the number of day fishing licences being sold via the internet - probably via hand held devices. There is some evidence that guides who don't have an agency agreement are making full use of the public online site to obtain licences for their clients.

# **Demographics Of Gamebird Hunters**



At a previous meeting, a councilor asked if we understood where our new gamebird hunter recruits are coming from. The above chart is all NZ gamebird licence holders by age and the orang