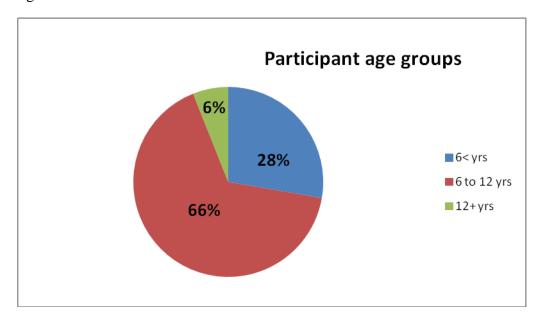

#### Fishing and Hunting Events (1351)

Staff have attended several fishing competitions.

Take-a-kid-fishing (1352)

Successful take a kid fishing events have been held in Dunedin with support from Councillors and volunteers.

See separate report.