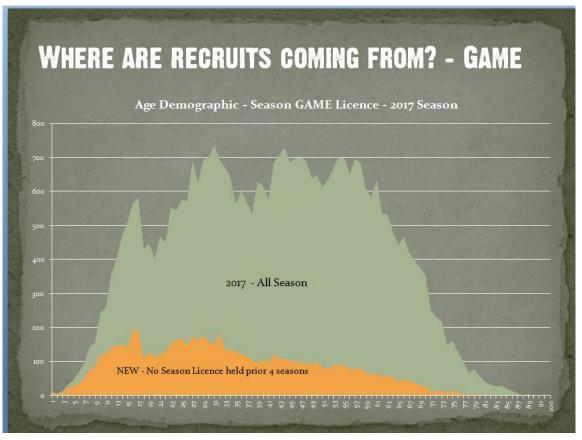

ne licencing over the last 7 years, and also been at the front end of the implementation of the new licence categories three years ago. That includes the complex non resident licence.





Growth in public online sales of gamebird hunting licences has been slower than for fish. There is anecdotal evidence that hunters still prefer to purchase a licence along with their duck hunting gear and ammunition via an agency.



The growth of public online transactions particularly with fishing is in part due to the number of day fishing licences being sold via the internet - probably via hand held devices. There is some evidence that guides who don't have an agency agreement are making full use of the public online site to obtain licences for their clients.

# **Demographics Of Gamebird Hunters**



At a previous meeting, a councilor asked if we understood where our new gamebird hunter recruits are coming from. The above chart is all NZ gamebird licence holders by age and the orange section is new recruits (not seen in database for previous 4 seasons)

There is good recruitment into junior category and again in the 22yrs to 35 year old group. Point to note here is the sharp drop off and large gap in the 18-20 year bracket. My suspicion is that this might be related to pricing as the whole seasons gamebird fee jumps from \$21 (for under 18yrs) to \$93. Just looking at the data above, there may be a case for the return of a youth licence priced somewhere in the middle to help young hunters transition into dedicated adult licence holders.

#### New categories review

Licence categories