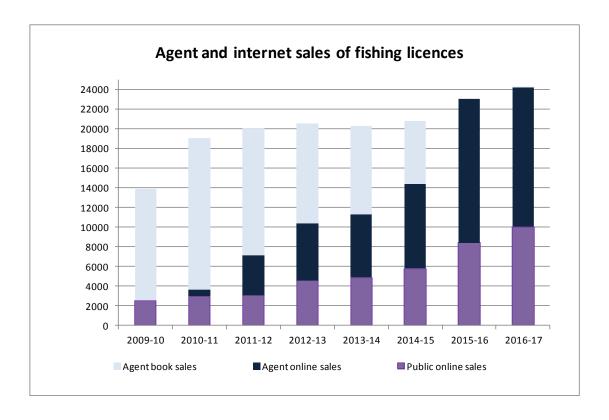

nce holders.

#### **Sales By Channel**

Otago Region sold around 29,060 individual game bird and fishing licences last season. Of those, 62% are sold by retailers with the remainder being purchased by licence holders via the website. The proportion of licences sold directly via the website ('Public Online" or POL) increased 18% last year to 38% of all transactions.

The charts below highlight the now complete transition away from book licencing. The online system (both at agencies and public site) has run almost glitch free since its inception.

Gratitude should be shown to our agents who have moved to online licencing over the last 7 years, and also been at the front end of the implementation of the new licence categories three years ago. That includes the complex non resident licence.





Growth in public online sales of gamebird hunting licences has been slower than for fish. There is anecdotal evidence that hunters still prefer to purchase a licence along with their duck hunting gear and ammunition via an agency.



The growth of public online transactions particularly with fishing is in part due to the number of day fishing licences being sold via the internet - probably via hand held devices. There is some evidence that guides who don't have an agency agreement are making full use of the public online site to obtain licences for their clients.

# **Demographics Of Gamebird Hunters**



At a previous meeting, a councilor asked if we understood where our new gamebird hunter recruits are coming from. The above chart is all NZ gamebird licence holders by age and the ora