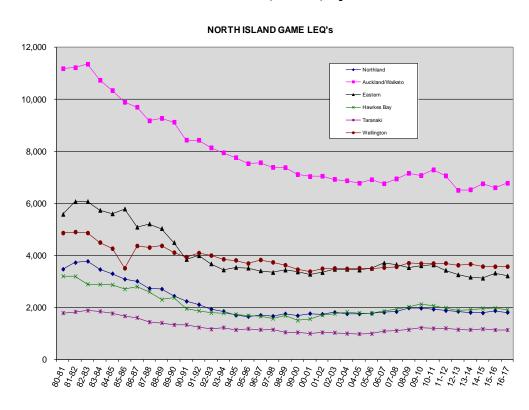

#### Licence Sales to 13 November 2017

Sales recorded to 13 November are outlined for fish and game licences in the attached table from Eyede and compared with last year on the same date. Figures are inclusive of GST. Fishing licence sales for the season so far in whole season licence equivalents (LEQs) are 8570 LEQs compare with 8546 for the same period last year.