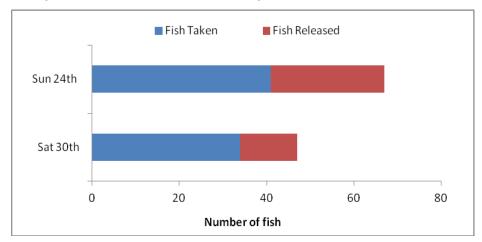

#### **Releases** (1161)

Releases to the schedule of approved waters are now complete. Additional 'takable' sized rainbow trout have been released into Lake Tewa ahead of a take a kid fishing event.