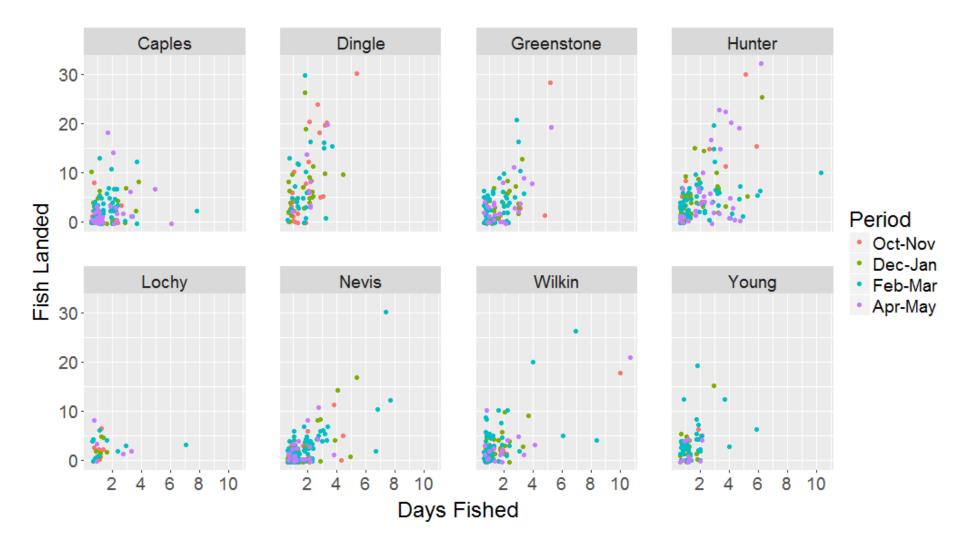

#### **Success & Satisfaction (1122)**

One period of Backcountry Fishery surveying and compliance has been completed in the Hunter. See separate report on Backcountry fishery effort