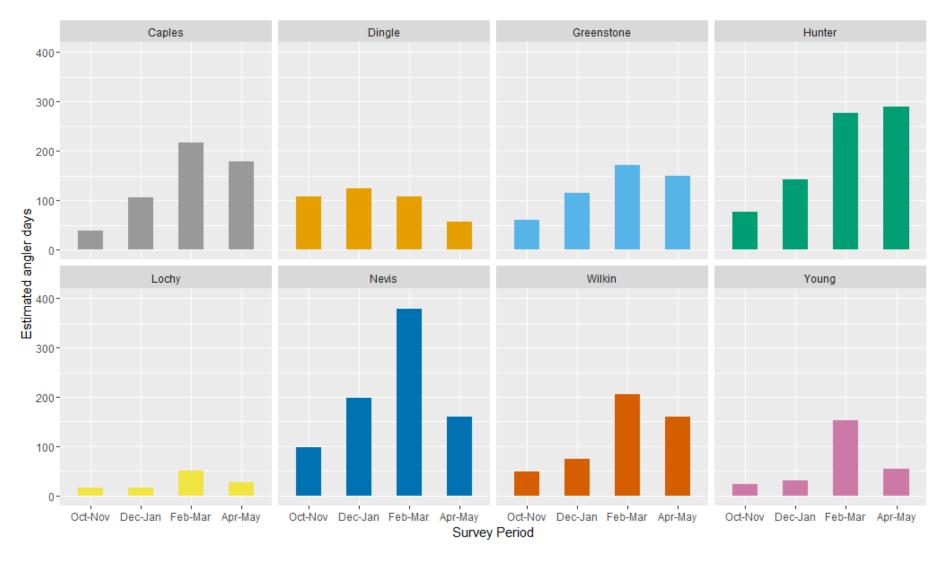

#### **Success & Satisfaction (1122)**

One period of Backcountry Fishery surveying and compliance has been completed in the Hunter. See separate report on Backcountry fishery effort