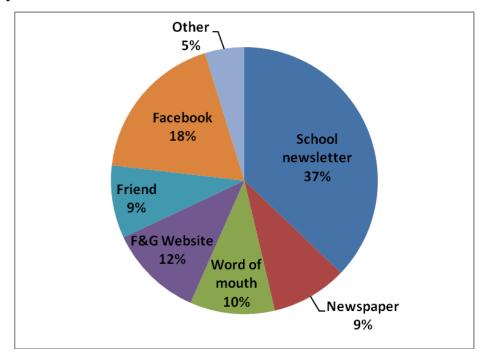

#### **Anglers Notice (1172)**

Media releases were generated and distributed to highlight the proposed areas for AN review Public meetings, in association with angling clubs, have been arranged for early December and early February