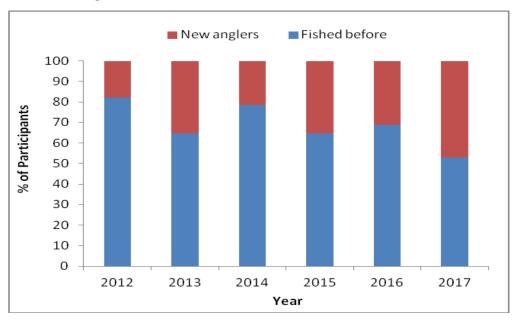

#### **Success & Satisfaction (1122)**

One period of Backcountry Fishery surveying and compliance has been completed in the Hunter. See separate report on Backcountry fishery effort